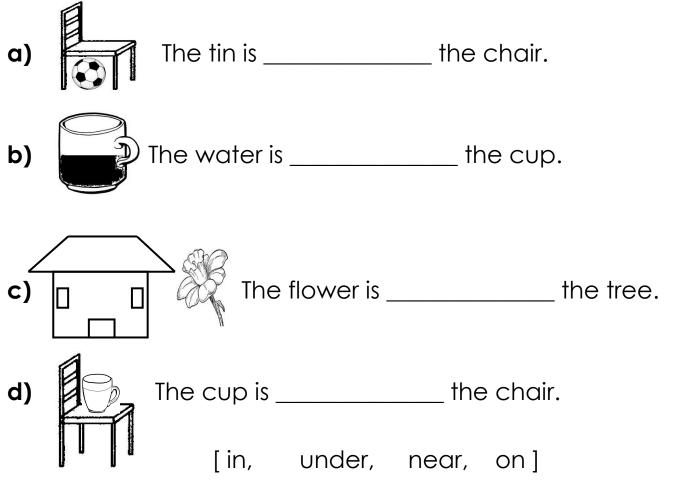

# **STANDARD JUNIOR SCHOOL - ZZANA**

HOME TEST, 2020

P.1 ENGLISH (SET 5)

My name is\_\_\_\_\_

(2mks for each tick)

1. Name the following pictures.

2. Fill in the correct word in the following sentences.