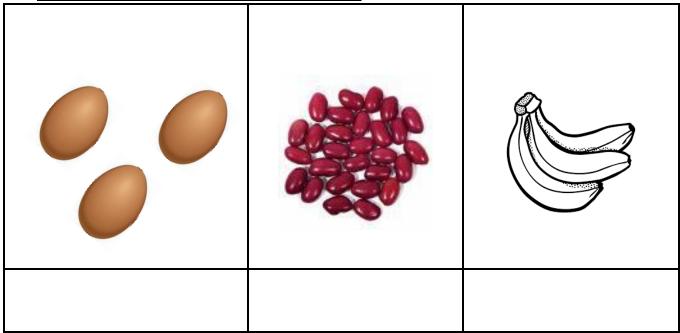

BOX  |
| leaf             | MUG  |

5. Use a / an to complete the sentences.





### 7. <u>Compound words</u>. Join and write correctly.

black + board =

grand + father =

sweet + potatoes =

school + bag =

girl + friend =

cup + board =

#### 8. Read and draw.

| bus | aeroplane | lorry |
|-----|-----------|-------|

#### 9. <u>Circle the odd man out</u>.

a) hoe, panga, grass, rake.

**b)** School, mother, shop, hospital.

## 10. Match the opposites.

| good  | hot   |
|-------|-------|
| big   | rich  |
| cold  | bad   |
| poor  | late  |
| empty | small |
| clean | short |
| tall  | full  |
| early | dirty |

11. How many are they .....?
a) They are \_\_\_\_\_ pencils.
b) O They are \_\_\_\_\_ balls.
c) They are \_\_\_\_\_ cups.
[two, three, four]

### 12. Name these common foods.



[bananas, beans, eggs]

\*\*\*END\*\*\*\*