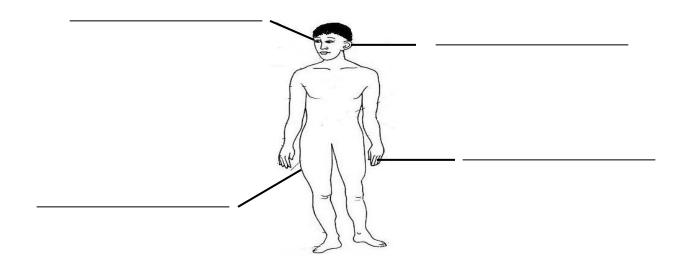

|         |      |         |        |  |

| bskt | c <u> </u> | bll |
|------|------------|-----|
|      |            |     |
|      |            |     |
|      |            |     |
|      |            |     |
|      |            |     |

### 4. Write the picture letter.



brush \_\_\_\_\_ water \_\_\_\_\_ comb \_\_\_\_\_ soap \_\_\_\_\_ toothbrush \_\_\_\_\_ tooth paste \_\_\_\_\_ razorblade \_\_\_\_\_ sponge \_\_\_\_\_ towel \_\_\_\_\_ ear pads \_\_\_\_\_

#### 5. Circle the correct word.

a) cassava ssavacca

**b)** mya yam

c) banana nabana

**d)** shfi fish

e) ceri rice

f) matooke maketoo

g) potatoes tapotoes

#### 6. Match correctly.

leg seeing

tongue chewing

ears walking

mouth tasting

teeth hearing

eyes talking

## 7. Name these.





# 8. Name the body parts.



[leg, nose, ear, eye, mouth, feet, finger, knee]

# 9. Match correctly.



Kicking the ball



Skipping



Bicycle



Running



Jumping