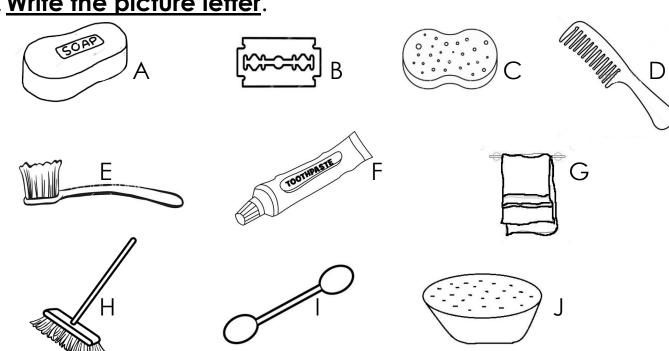

### 4. Write the picture letter.

brush \_\_\_\_\_ water \_\_\_\_\_ comb \_\_\_\_\_ soap \_\_\_\_\_ toothbrush \_\_\_\_\_ tooth paste \_\_\_\_\_ razorblade \_\_\_\_\_ sponge \_\_\_\_\_ towel \_\_\_\_\_ ear pads \_\_\_\_\_